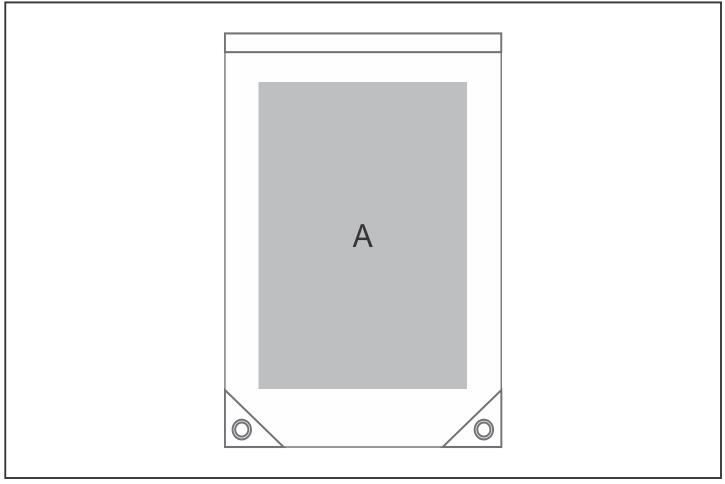

## **Branding Options:**

| Position | Branding Method (Branding Code) | No. of Colours | Dimension               |
|----------|---------------------------------|----------------|-------------------------|
| А        | Screen Print (SA)               | 6 Colours      | 200mm wide x 297mm high |
| А        | Digital Direct Transfer (DDT-D) | Full Colour    | 75mm wide x 105mm high  |
| А        | Digital Direct Transfer (DDT-A) | Full Colour    | 148mm wide x 105mm high |
| А        | Digital Direct Transfer (DDT-B) | Full Colour    | 200mm wide x 148mm high |
| А        | Digital Direct Transfer (DDT-C) | Full Colour    | 200mm wide x 270mm high |